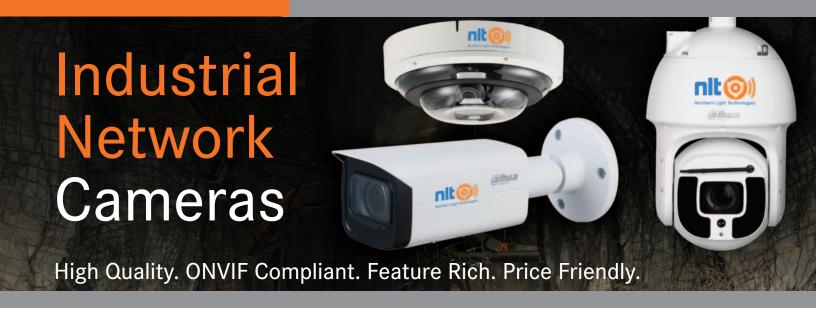

#### 4MP/8MP Vari-focal Bullet

- 4MP (2560 × 1440) @25/30 fps, max. supports 4MP (2688 × 1520) @20 fps
- Built-in IR LED, max IR distance: 60 m
- Storage Temperature: -40°C to +60°C (-40°F to +140°F)
- Smart H.265+ & Smart H.264+
- Intelligent detection: Intrusion, tripwire
- IP67 protection, IK10 protection