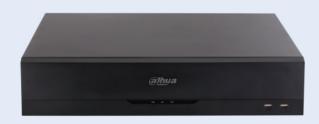

### Network Video Recorder

#### NVR 2U 8HDDs (16/32/64 CH)

- Al by recorder: 2-CH face detection and recognition,
  4-CH perimeter protection, and 8-CH SMD Plus
- Smart H.265+/H.265/Smart H.264+/H.264/ MJPEG decoding
- Max. 384 Mbps incoming/recording/outgoing bandwidth
- Support Raid 0/1/5/6/10