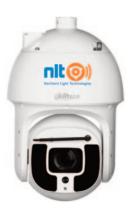

### **Industrial Network Cameras**

8MP 40X PTZ AI Speed Dome

- 8MP-4K (3840 × 2160) @ 25/30 fps
- Powerful 40x optical zoom
- Storage Temperature: -40 °C to +70 °C (-40 °F to +158 °F)
- Smart H.265+
- Smart wiper
- IP67