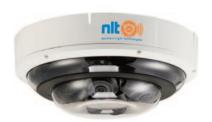

# Panoramic 4-Directional Dome (4 × 5 MP)

- 5MP (2592×1944) @25/30fps
- Max. IR LEDs Length 30m
- H.265&H.264 dual stream encoding
- Storage Temperature: -30 °C to +60 °C (-22 °F to +140 °F)
- Micro SD memory, IP67, IK10, PoE+