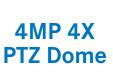

# Panoramic 4-Directional Dome (4 × 5 MP)

- 5MP (2592×1944) @25/30fps
- Max. IR LEDs Length 30m
- H.265&H.264 dual stream encoding
- Storage Temperature: -30 °C to +60 °C (-22 °F to +140 °F)
- Micro SD memory, IP67, IK10, PoE+